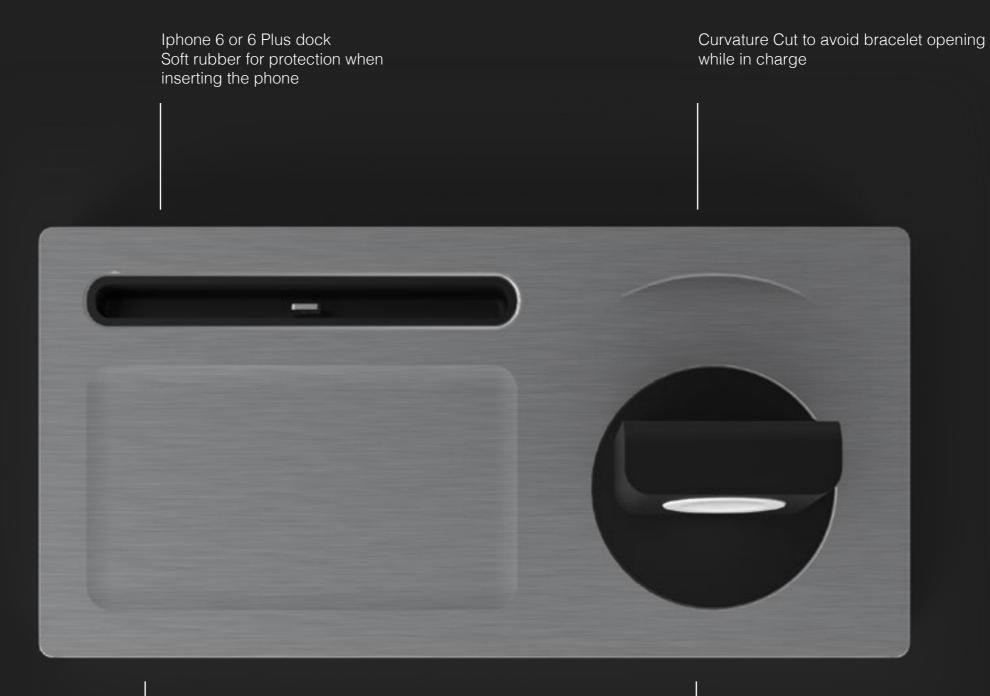

# CARUS DOPPIO #1

Minimalist dock design combining Apple Watch and iPhone 6 charger. The product is a simple answer to charging both iPhone and Watch at the same time. Whilst the watch is charging, the screen displays horizontally convenient when you are in bed. The iPhone slot is made of soft material (to be defined) to protect and facilitate when docking. Finally the dock has an extra surface for what is left from our pockets... coins, wallet, jewellery, notes... The Doppio dock keeps in mind Carus-concept design language and offers and aesthetic and practical answer to charging both iPhone and Watch.which he can not only identify with

#### **CARUS DOPPIO #1**

Handy Surface great for wallet, coins, bills... Watch indusction station using Apple's induction charger.