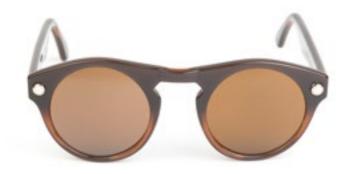

#### **PYRAMYD EYEWEAR - PE01**

The PE01 collection is a limited edition of 200 numbered pieces. They are made of acetate and come in 10 colours with 10 fine or precious stones encircled with yellow or white gold. Each pair of sunglasses comes with a pouch made from python and kid skin leather and assembled by hand in a parisian workshop. It's lining, in dyed lamb skin, perfectly matches the colour of the chosen stone. The client can select the frame, material and the stones to suit their taste. Each piece is then assembled by hand in Paris.

#### THE FRAME

The shape and frame design takes its inspiration from the 1930s. The frame itself arose from a contrast between angular edges and soft curves. From an elegant design set in acetate and original textures, the model PE01 derives its striking and quirky personality.