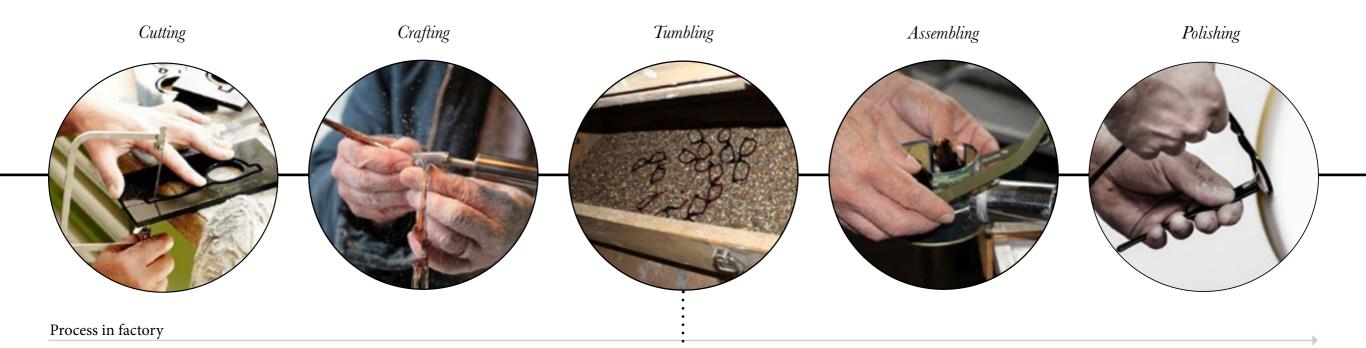

#### SUNGLASSES MANUFACTURING PROCESS

From raw acetate sheets to ready to sell sunglasses, there are several process, which cannont be changed. For the PE01 as the client could choose material, stones and lenses, we couldn't do exactly this process.

#### **PEO1 MANUFACTURING PROCESS**

Factory / Store / Paris workshop

Customer customisation

Local Assembling

Local Polishing

PYRAMYD S EYEWEAR