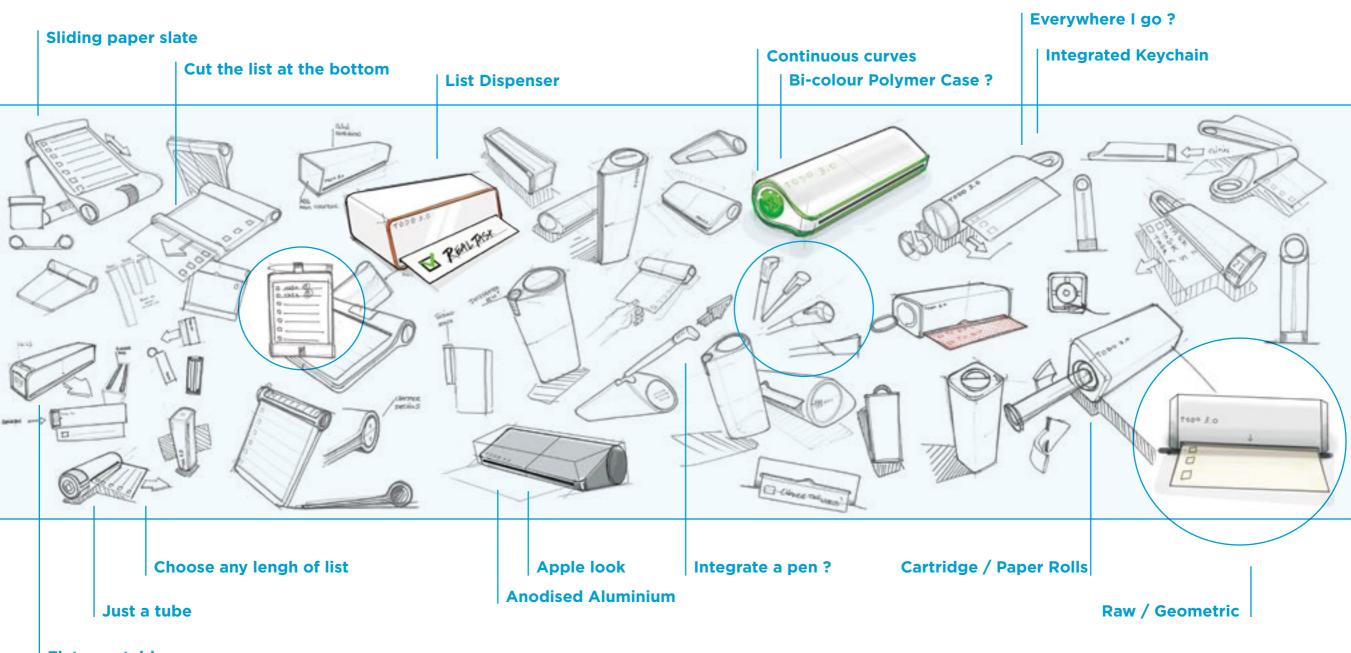

71% of women and 60% of men, say they frequently keep track of their tasks with various to-do list support. 50% use paper, 45% create electronic list.5% reported storing their lists in alternative places, "Piles of files," "in my mind"

Globally, todoist tend to be distracted by unplanned task or other digital distraction : social media, phone call, co-workers...





#### **QUESTION**

How can we help todoist accomplish their task ?

#### **EXISTING SOLUTION AND ANALYSIS**







#### **FUNCTION, SHAPE & DESIGN**

Existing products and social behaviour have shown a physical product could be created targetting professionals and offering mobility, flexibility and distraction free. The product will need to be small, aesthetic and easy to use, so people can have it on them all the time.









#### **CONCEPT AND PRINCIPLE**



# GET THAT HOUSE DONE RENT CHAINSAW

V BUY 8MM SCREWS

V GET HAMMER



## **PREPARE THAT DINNER!**

WINE

55



A docking station for iphone 5 using Apple lightning cable

#### **IDEAS, SHAPE & DESIGN**

An untechnologic object to plug in your favourite iPhone. In this exercise, I tried to get rid of technology and produce a minimalistic and raw object to feature the iPhone when charging. Keeping within Apple design language and CNC production in mind, I came out with a unique one step plug and play object. Using the actual Apple lightning cable, the DOCK is a relevant, afordable and easy to produce solution for all iPhone owners.



**DOCK** 



#### **CONCEPT RENDER**

The DOCK is in aluminium but can be done in any other material that can be CNC