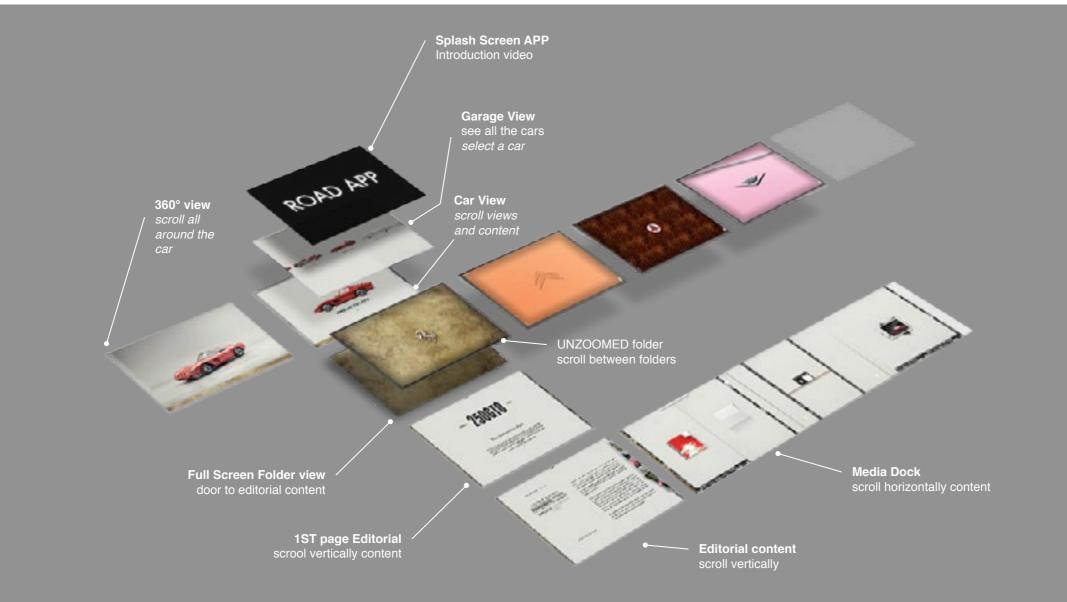

# **ROAD INC. SCREEN OVERVIEW**

The App is a digital experience dedicated to the beauty of cars. The experience had to be at the same level of it's content. Each cars from the collection (50 cars) has editorial content. 3d visualisation and related visual medias.

# **ROAD INC. 3D RENDER**

Each car from the project had to be modeled in 3d and rendered using Vray render engine to optain the highest level of realism.

# **ROAD INC. TEXTURES**

Each car from the project had unique textures, curated, scanned from real leather, paper, wood suppliers. To bring physical emotion to the digital content