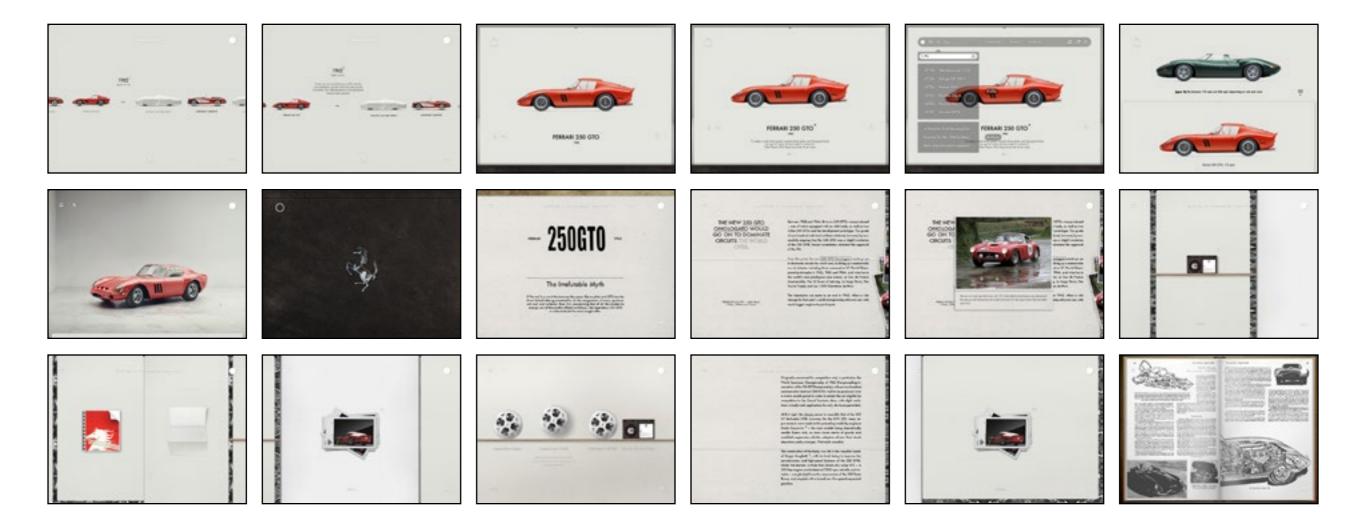

# **ROAD INC. SCREEN OVERVIEW**

The App is a digital experience dedicated to the beauty of cars. The experience had to be at the same level of it's content. Each cars from the collection (50 cars) has editorial content. 3d visualisation and related visual medias.

# **ROAD INC. 3D RENDER**

Each car from the project had to be modeled in 3d and rendered using Vray render engine to optain the highest level of realism.

# **ROAD INC. TEXTURES**

Each car from the project had unique textures, curated, scanned from real leather, paper, wood suppliers. To bring physical emotion to the digital content