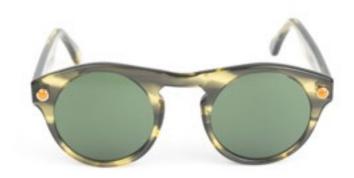

#### **PYRAMYD EYEWEAR - PE01**

The PE01 collection is a limited edition of 200 numbered pieces. They are made of acetate and come in 10 colours with 10 fine or precious stones encircled with yellow or white gold. Each pair of sunglasses comes with a pouch made from python and kid skin leather and assembled by hand in a parisian workshop. It's lining, in dyed lamb skin, perfectly matches the colour of the chosen stone. The client can select the frame, material and the stones to suit their taste. Each piece is then assembled by hand in Paris.

#### THE FRAME

The shape and frame design takes its inspiration from the 1930s. The frame itself arose from a contrast between angular edges and soft curves. From an elegant design set in acetate and original textures, the model PE01 derives its striking and quirky personality.