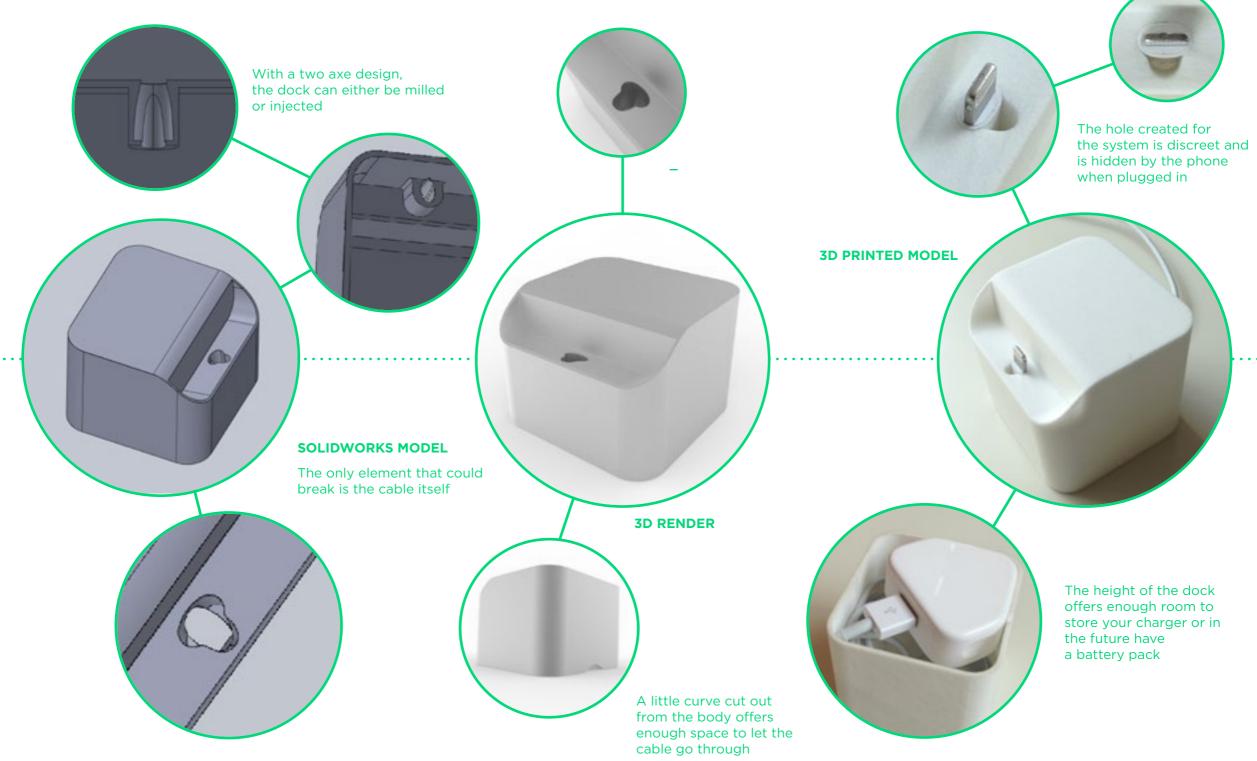

#### **IDEAS, SHAPE & DESIGN**

An untechnologic object to plug in your favourite iPhone. In this exercise, I tried to get rid of technology and produce a minimalistic and raw object to feature the iPhone when charging. Keeping within Apple design language and CNC production in mind, I came out with a unique one step plug and play object. Using the actual Apple lightning cable, the DOCK is a relevant, afordable and easy to produce solution for all iPhone owners.

#### **CONCEPT RENDER**

The DOCK is in aluminium but can be done in any other material that can be CNC milled. The weight of the material keeps the dock stable when the phone is unplugged by user.

#### FROM CONCEPT TO PROTOTYPE

The DOCK is a straightforward answer charging your phone and viewing the screen at the same time. Where others have tried to offer there own version with several parts and screws the DOCK is made of one piece of metal and that's it. The Simplicity of its design offers the possibility to make the DOCK in any material as long as the material tolerances are respected.