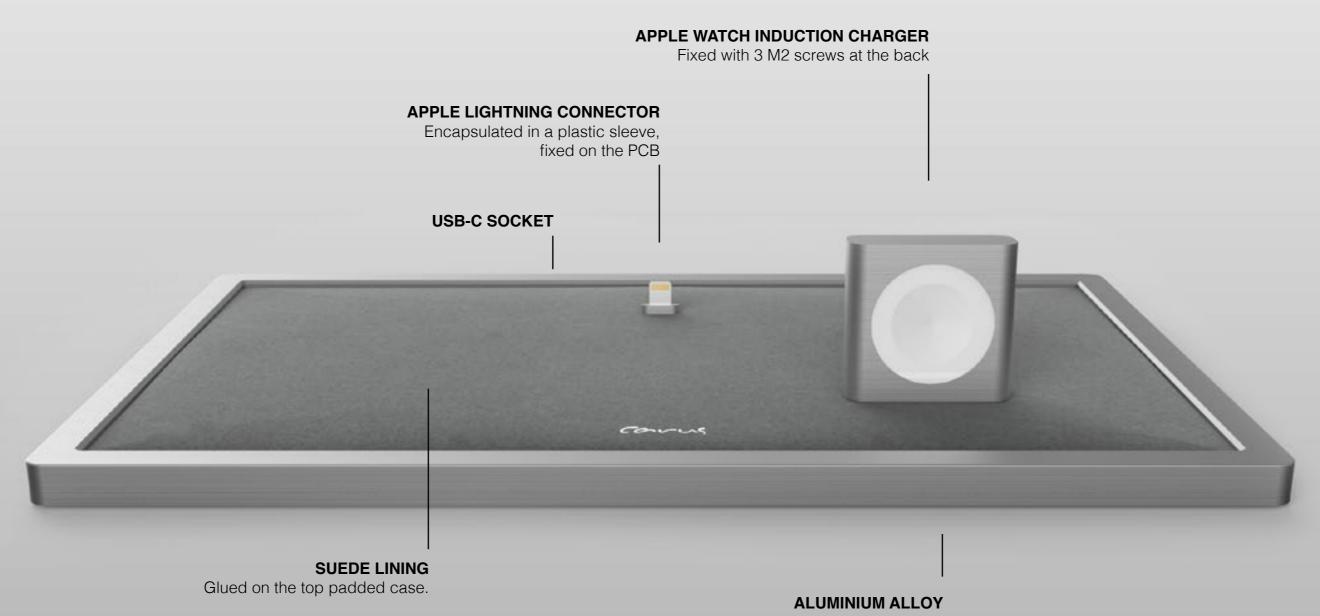

# CARUS DOPPIO #1

Minimalist dock design combining Apple Watch and iPhone 6 charger. The product is a simple answer to charging both iPhone and Watch at the same time. Whilst the watch is charging, the screen displays horizontally convenient when you are in bed. The iPhone slot is made of soft material (to be defined) to protect and facilitate when docking. Finally the dock has an extra surface for what is left from our pockets... coins, wallet, jewellery, notes... The Doppio dock keeps in mind Carus-concept design language and offers and aesthetic and practical answer to charging both iPhone and Watch.which he can not only identify with

#### **CARUS DOPPIO #1**

Handy Surface great for wallet, coins, bills... Watch indusction station using Apple's induction charger.

# **CARUS DOPPIO #3**

As part of the competition, TCS invited me to Germany to work on the final design of the dock, and should be the final iteration. The Carus Doppio 3 is a charging tray. It is part of our home. It was design to store and charge all the things you use everyday. It has the two orignal Apple chargers, and some space all around to throw coins, wallet, jewlery. that you wont be using when at home or in bed. The tray is made of solid alumiunium, with the unique Carus-Concept finish. It is lined with a suede, to protech your devices from scratchs.