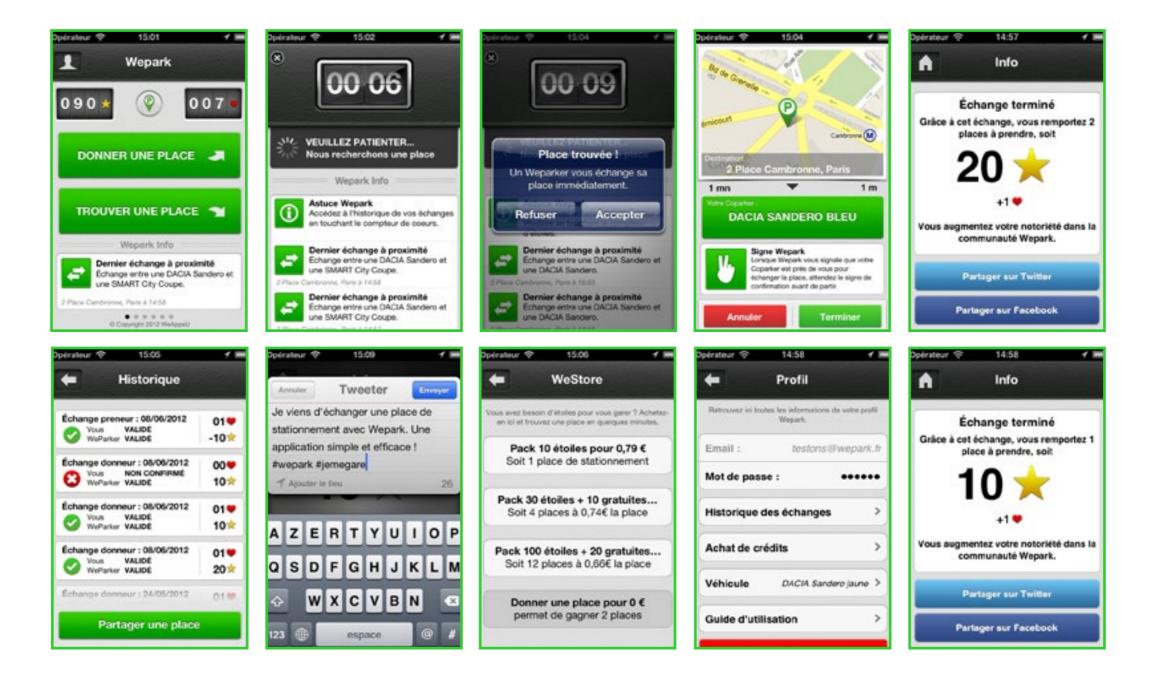

# WEPARK APP

All screen made from scratch on Photoshop.

On the app there was 2 currencies. The star which was the money in order to find spots and the heart which was the behaviour of the users. People would use signs in order to confirm the exchange.