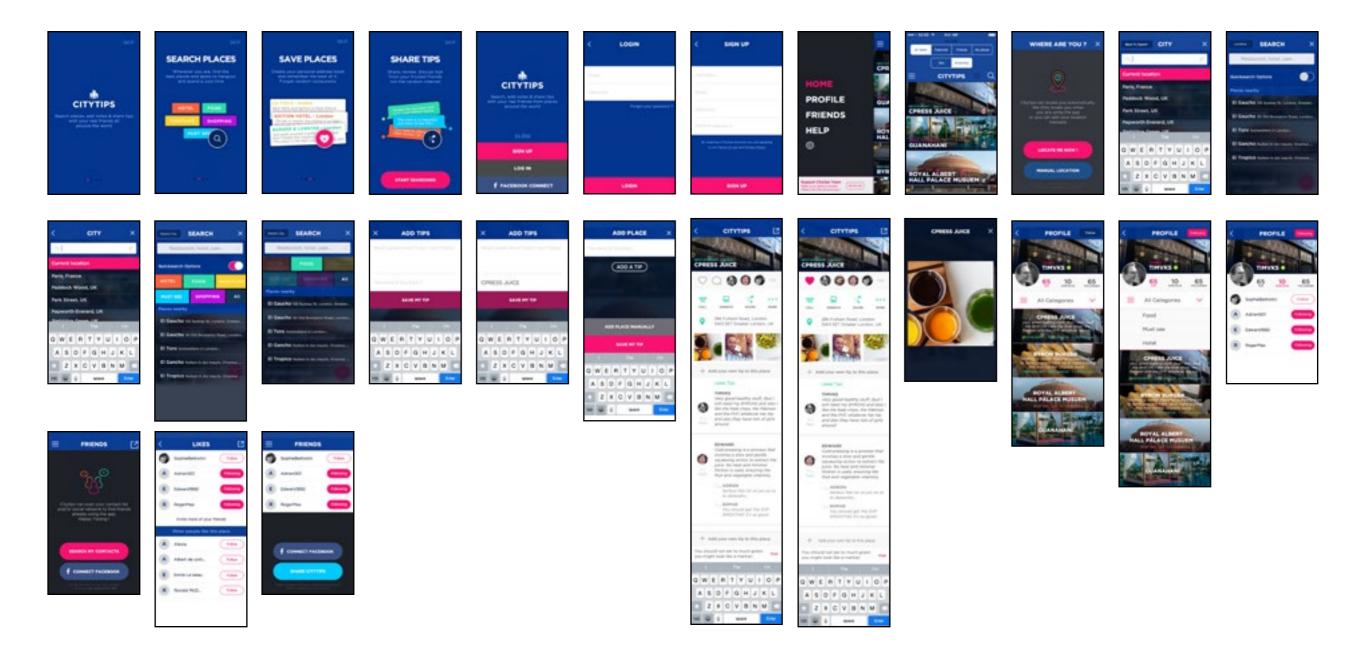

# **CITYTIPS STRATEGY**

Initially the client bielieved in his design. So he only asked for strategy advice and user experience. Working on omnigraffle I made an innovative workflow of their App avoiding funnel points, In order to improve the workflow, engage the user and get more download.

# CITYTIPS RE-DESIGN

Improving the message and clarifying the benefits of the **3 Steps : Save, Share, discuss.** *(Texture and 3d render made from scratch)* 

# **CITYTIPS DESIGN CONCEPT**

Define a simple and straigtforward colour scheme so people can get to content as fast as possible. Focusing on visual content and bold colours. The App displays places around you in an efficient way.