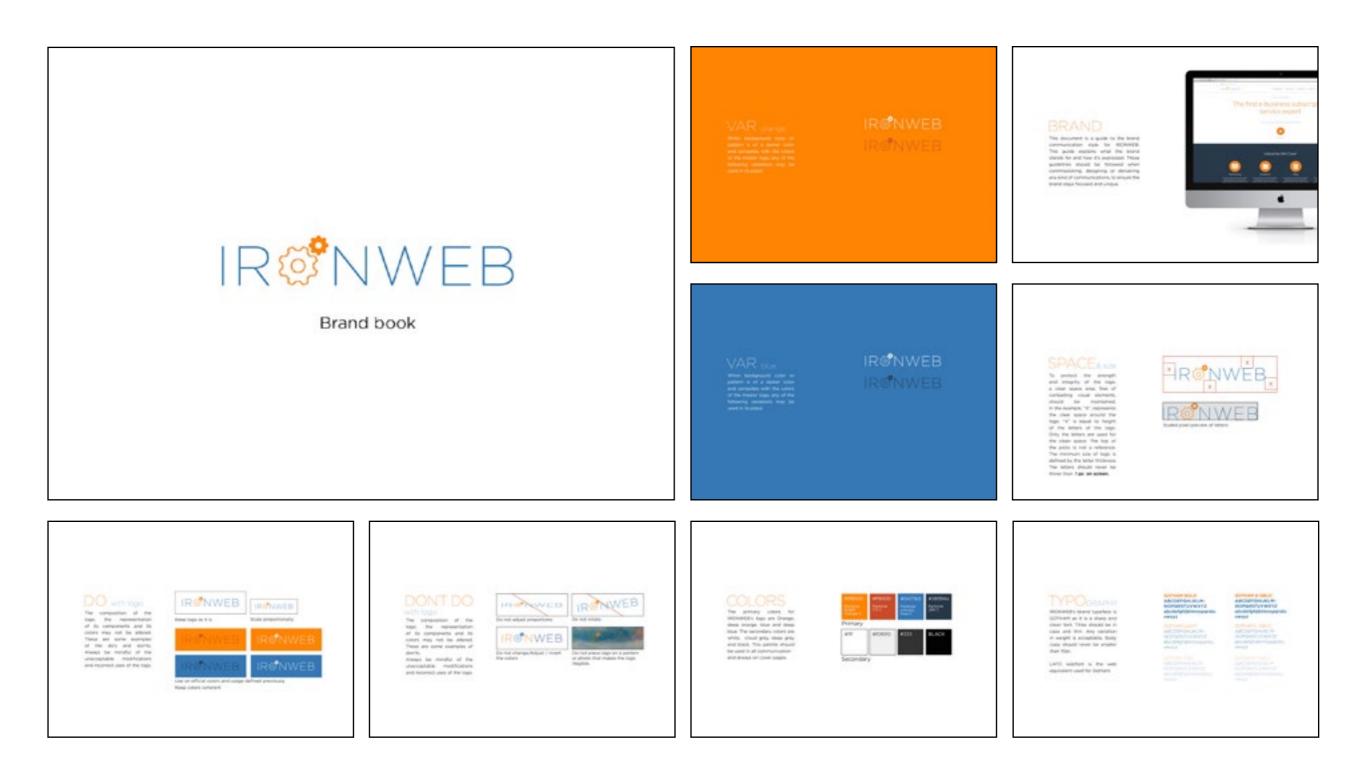

T RENDER**

The DOCK is in aluminium but can be done in any other material that can be CNC milled. The weight of the material keeps the dock stable when the phone is unplugged by user.







#### FROM CONCEPT TO PROTOTYPE

The DOCK is a straightforward answer charging your phone and viewing the screen at the same time. Where others have tried to offer there own version with several parts and screws the DOCK is made of one piece of metal and that's it. The Simplicity of its design offers the possibility to make the DOCK in any material as long as the material tolerances are respected.



### **BRAND IDENTITY**





A company creating e-commerce websites based on subscription & recurring billing model

Mission : Create the brand guidelines. Logo and website,



#### **BRAND BOOK PREVIEW**





#### **BRANDING ASSETS, WEBSITE, ICONS**