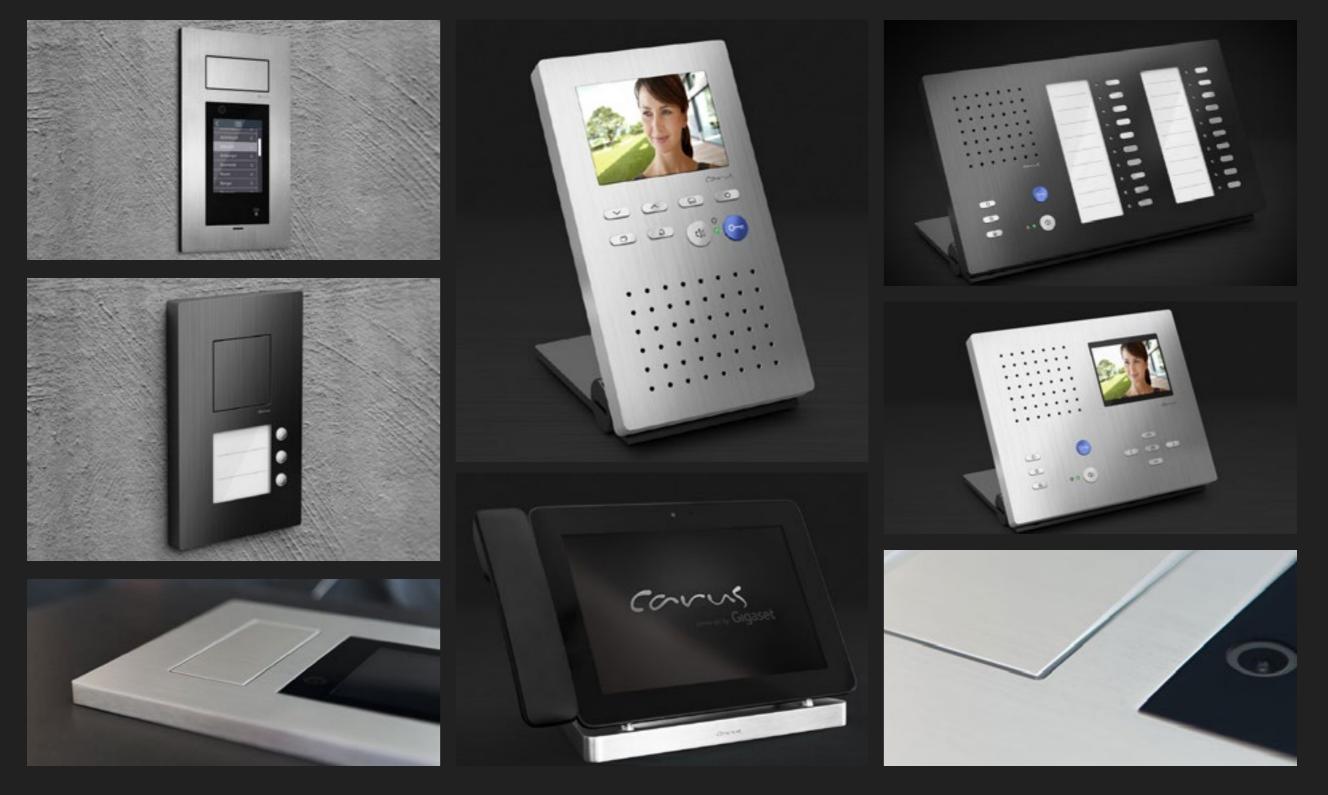

# PRODUCT DESIGN

Conny

1st prize on Carus-Concept and Grabcad.com competition

Carus concept is a part of TCS TürControlSysteme AG a German Industrial group specialised in profesional communication devices (Buzzer, intercom, phone line system). Carus-Concept is the high end brand of the group and sells premium version of TCS TürControlSysteme AG products. Carus wants now to use their expertise to extend the product line to various accessories for smart devices

**Brief : Create a charging station for Apple iPhone and Apple Watch** 

## THE BRAND AND THE PRODUCTS

Simple forms, an uncluttered layout and high quality materials are the means to achieving timeless aesthetic presence. This generates longevity and durability which is our goal in designing the Edition CARUS. CARUS objects are unique in the traditional craftsmanship used to produce the elegant metal surfaces. The harmony and tradition and modernity means that we can design tailor-made, quality products for the user which he can not only identify with but which also fire his emotion

# CARUS DOPPIO #1

Minimalist dock design combining Apple Watch and iPhone 6 charger. The product is a simple answer to charging both iPhone and Watch at the same time. Whilst the watch is charging, the screen displays horizontally convenient when you are in bed. The iPhone slot is made of soft material (to be defined) to protect and facilitate when docking. Finally the dock has an extra surface for what is left from our pockets... coins, wallet, jewellery, notes... The Doppio dock keeps in mind Carus-concept design language and offers and aesthetic and practical answer to charging both iPhone and Watch.which he can not only identify with

#### **CARUS DOPPIO #1**

Handy Surface great for wallet, coins, bills... Watch indusction station using Apple's induction charger.