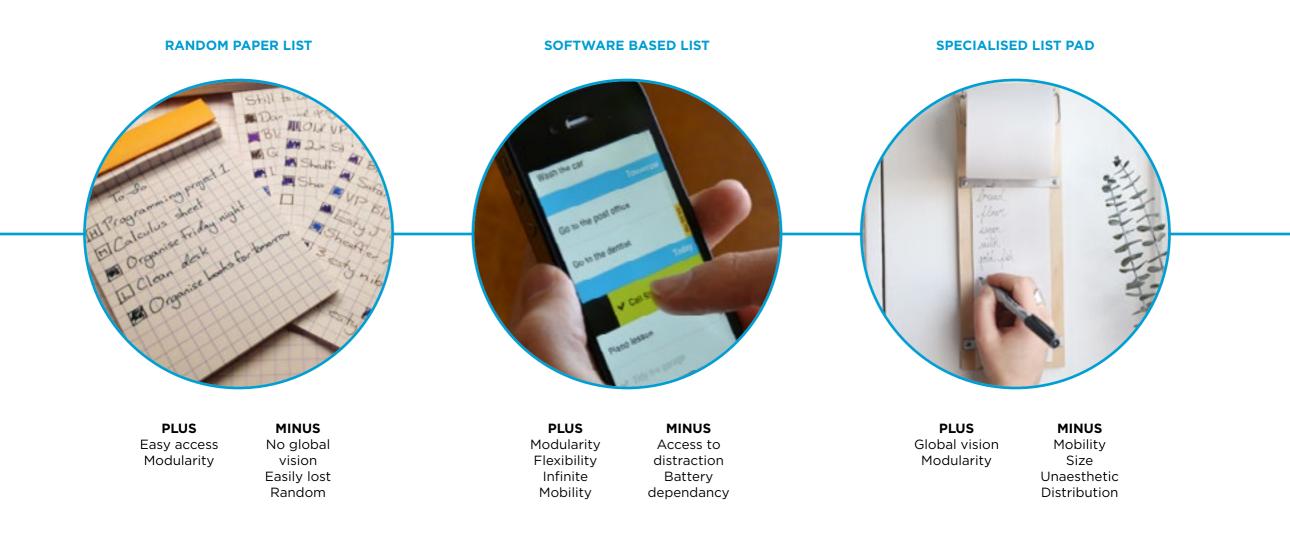

#### **EXISTING SOLUTION AND ANALYSIS**

#### **FUNCTION, SHAPE & DESIGN**

Existing products and social behaviour have shown a physical product could be created targetting professionals and offering mobility, flexibility and distraction free. The product will need to be small, aesthetic and easy to use, so people can have it on them all the time.