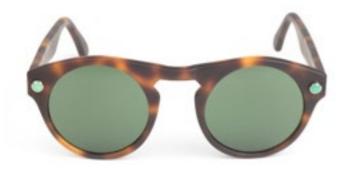

#### **PYRAMYD EYEWEAR - PE01**

The PE01 collection is a limited edition of 200 numbered pieces. They are made of acetate and come in 10 colours with 10 fine or precious stones encircled with yellow or white gold. Each pair of sunglasses comes with a pouch made from python and kid skin leather and assembled by hand in a parisian workshop. It's lining, in dyed lamb skin, perfectly matches the colour of the chosen stone. The client can select the frame, material and the stones to suit their taste. Each piece is then assembled by hand in Paris.

#### THE FRAME

The shape and frame design takes its inspiration from the 1930s. The frame itself arose from a contrast between angular edges and soft curves. From an elegant design set in acetate and original textures, the model PE01 derives its striking and quirky personality.