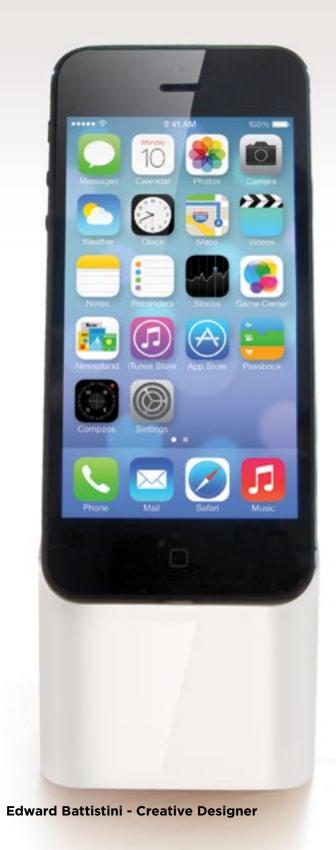

#### **IDEAS, SHAPE & DESIGN**

An untechnologic object to plug in your favourite iPhone. In this exercise, I tried to get rid of technology and produce a minimalistic and raw object to feature the iPhone when charging. Keeping within Apple design language and CNC production in mind, I came out with a unique one step plug and play object. Using the actual Apple lightning cable, the DOCK is a relevant, afordable and easy to produce solution for all iPhone owners.

#### **CONCEPT RENDER**

The DOCK is in aluminium but can be done in any other material that can be CNC milled. The weight of the material keeps the dock stable when the phone is unplugged by user.

#### FROM CONCEPT TO PROTOTYPE

The DOCK is a straightforward answer charging your phone and viewing the screen at the same time. Where others have tried to offer there own version with several parts and screws the DOCK is made of one piece of metal and that's it. The Simplicity of its design offers the possibility to make the DOCK in any material as long as the material tolerances are respected.