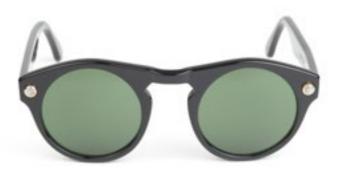

#### **PYRAMYD EYEWEAR - PE01**

The PE01 collection is a limited edition of 200 numbered pieces. They are made of acetate and come in 10 colours with 10 fine or precious stones encircled with yellow or white gold. Each pair of sunglasses comes with a pouch made from python and kid skin leather and assembled by hand in a parisian workshop. It's lining, in dyed lamb skin, perfectly matches the colour of the chosen stone. The client can select the frame, material and the stones to suit their taste. Each piece is then assembled by hand in Paris.

#### THE FRAME

The shape and frame design takes its inspiration from the 1930s. The frame itself arose from a contrast between angular edges and soft curves. From an elegant design set in acetate and original textures, the model PE01 derives its striking and quirky personality.