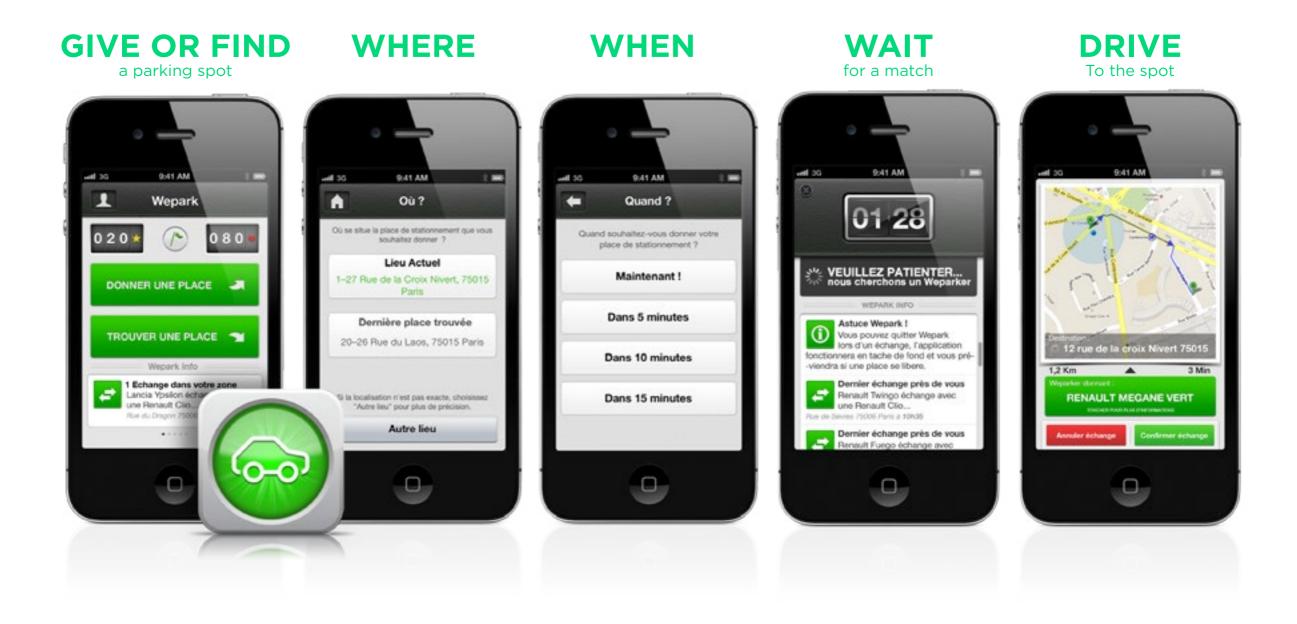

# WEPARK APPFLOW

Weparks ambition was to allow drivers to share their parking spots in busy areas of France and worldwide. The main goal is to have the fewest steps before accessing the service as people are driving. Big buttons, contrasted UI. and integrated car design style

# WEPARK

Finding a parking spot is no longer a nightmare. Weparks ambition was to allow drivers to share their parking spots in busy areas of France and worldwide.