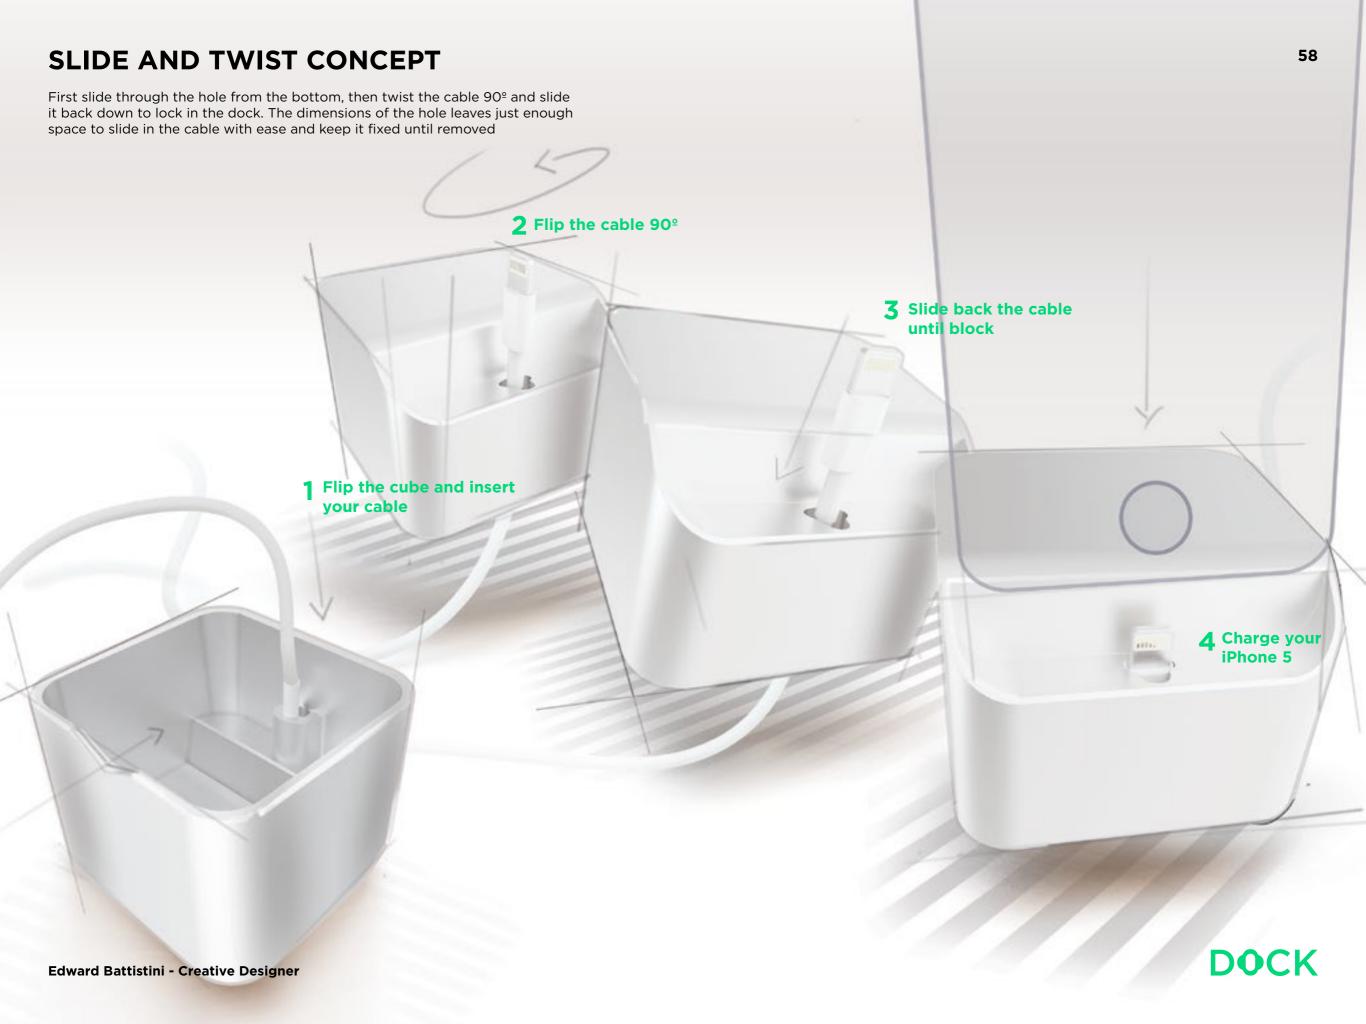

#### **IDEAS, SHAPE & DESIGN**

An untechnologic object to plug in your favourite iPhone. In this exercise, I tried to get rid of technology and produce a minimalistic and raw object to feature the iPhone when charging. Keeping within Apple design language and CNC production in mind, I came out with a unique one step plug and play object. Using the actual Apple lightning cable, the DOCK is a relevant, afordable and easy to produce solution for all iPhone owners.

#### **CONCEPT RENDER**

The DOCK is in aluminium but can be done in any other material that can be CNC milled. The weight of the material keeps the dock stable when the phone is unplugged by user.

#### FROM CONCEPT TO PROTOTYPE

The DOCK is a straightforward answer charging your phone and viewing the screen at the same time. Where others have tried to offer there own version with several parts and screws the DOCK is made of one piece of metal and that's it. The Simplicity of its design offers the possibility to make the DOCK in any material as long as the material tolerances are respected.