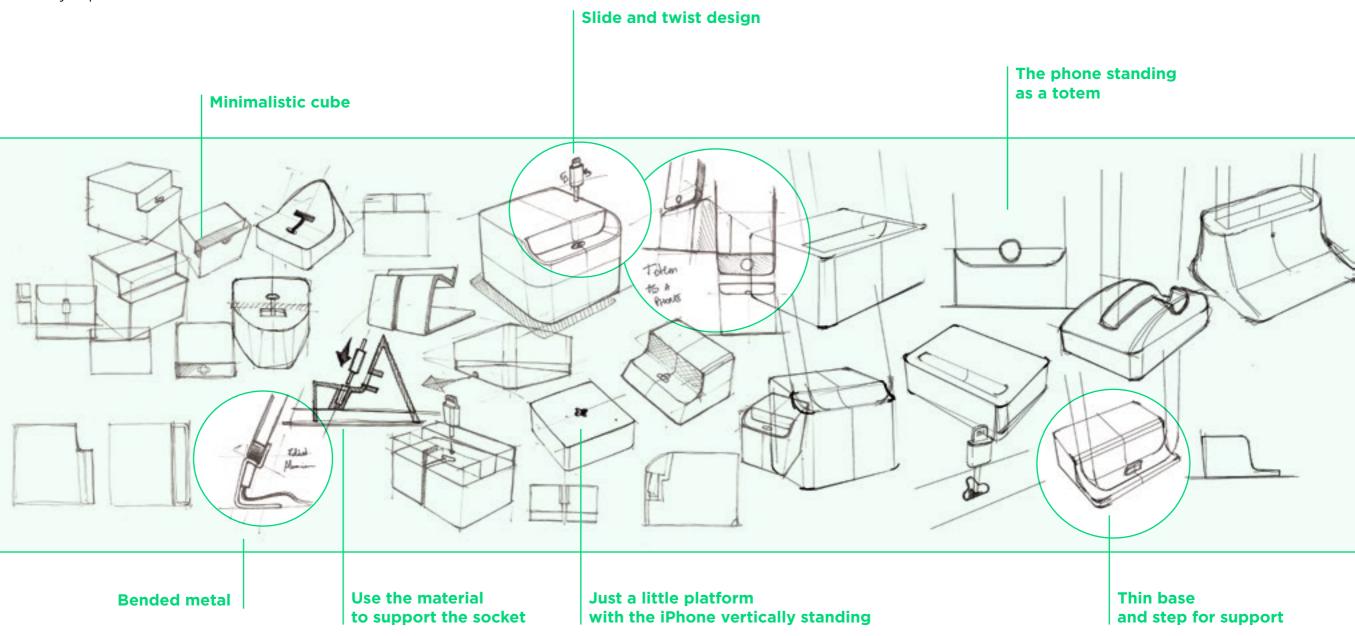

#### **IDEAS, SHAPE & DESIGN**

An untechnologic object to plug in your favourite iPhone. In this exercise, I tried to get rid of technology and produce a minimalistic and raw object to feature the iPhone when charging. Keeping within Apple design language and CNC production in mind, I came out with a unique one step plug and play object. Using the actual Apple lightning cable, the DOCK is a relevant, afordable and easy to produce solution for all iPhone owners.

#### **CONCEPT RENDER**

The DOCK is in aluminium but can be done in any other material that can be CNC milled. The weight of the material keeps the dock stable when the phone is unplugged by user.

#### FROM CONCEPT TO PROTOTYPE

The DOCK is a straightforward answer charging your phone and viewing the screen at the same time. Where others have tried to offer there own version with several parts and screws the DOCK is made of one piece of metal and that's it. The Simplicity of its design offers the possibility to make the DOCK in any material as long as the material tolerances are respected.