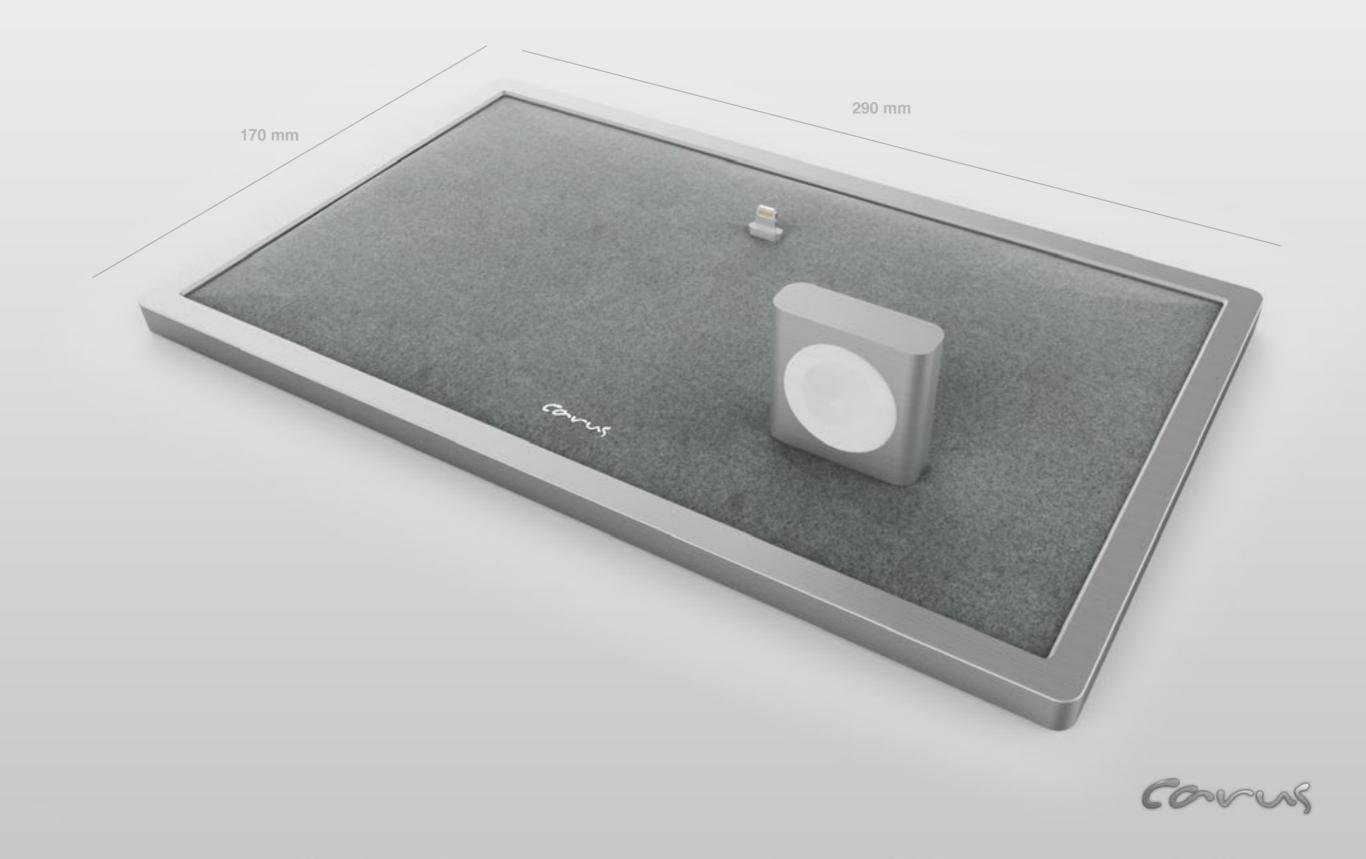

# CARUS DOPPIO #1

Minimalist dock design combining Apple Watch and iPhone 6 charger. The product is a simple answer to charging both iPhone and Watch at the same time. Whilst the watch is charging, the screen displays horizontally convenient when you are in bed. The iPhone slot is made of soft material (to be defined) to protect and facilitate when docking. Finally the dock has an extra surface for what is left from our pockets... coins, wallet, jewellery, notes... The Doppio dock keeps in mind Carus-concept design language and offers and aesthetic and practical answer to charging both iPhone and Watch.which he can not only identify with

# **CARUS DOPPIO #3**

As part of the competition, TCS invited me to Germany to work on the final design of the dock, and should be the final iteration. The Carus Doppio 3 is a charging tray. It is part of our home. It was design to store and charge all the things you use everyday. It has the two orignal Apple chargers, and some space all around to throw coins, wallet, jewlery. that you wont be using when at home or in bed. The tray is made of solid alumiunium, with the unique Carus-Concept finish. It is lined with a suede, to protech your devices from scratchs.