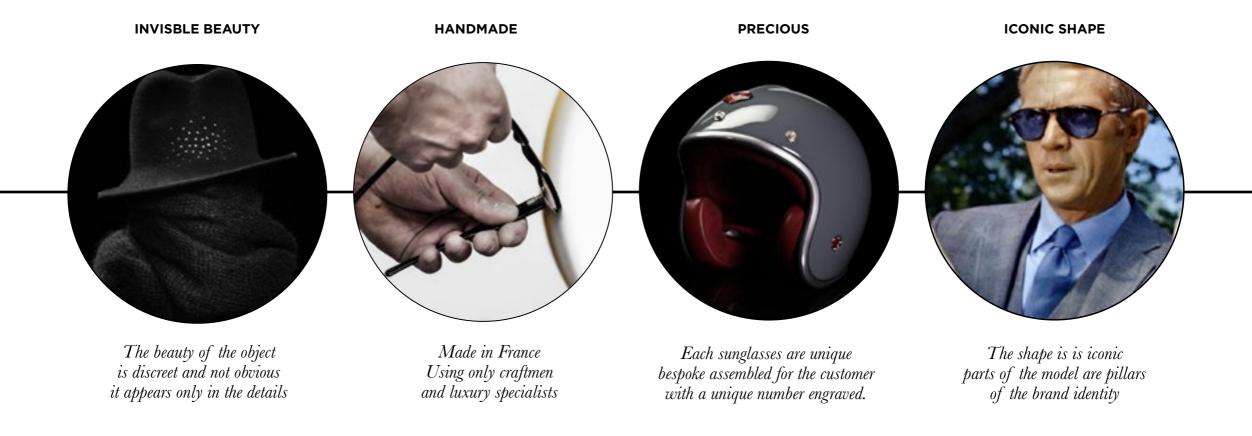

#### **PYRAMYD EYEWEAR - PE01**

The PE01 collection is a limited edition of 200 numbered pieces. They are made of acetate and come in 10 colours with 10 fine or precious stones encircled with yellow or white gold. Each pair of sunglasses comes with a pouch made from python and kid skin leather and assembled by hand in a parisian workshop. It's lining, in dyed lamb skin, perfectly matches the colour of the chosen stone. The client can select the frame, material and the stones to suit their taste. Each piece is then assembled by hand in Paris.

#### THE FRAME

The shape and frame design takes its inspiration from the 1930s. The frame itself arose from a contrast between angular edges and soft curves. From an elegant design set in acetate and original textures, the model PE01 derives its striking and quirky personality.

#### THE STONES

Coloured gemstones are set in circles of white or yellow gold, which we individually select from professional suppliers at the famous parisian place Vendôme. The creativity of the client is displayed in their choice of fine or precious stones.

#### THE CASE

Inside a simple black box, lies a case made of python and kid skin leather and assembled by hand in a Parisian workshop. It's lining, in dyed lamb skin, perfectly matches the colour of the chosen stone.