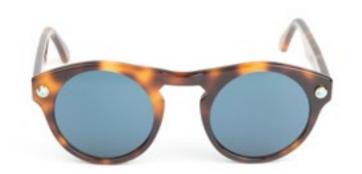

#### **PYRAMYD EYEWEAR - PE01**

The PE01 collection is a limited edition of 200 numbered pieces. They are made of acetate and come in 10 colours with 10 fine or precious stones encircled with yellow or white gold. Each pair of sunglasses comes with a pouch made from python and kid skin leather and assembled by hand in a parisian workshop. It's lining, in dyed lamb skin, perfectly matches the colour of the chosen stone. The client can select the frame, material and the stones to suit their taste. Each piece is then assembled by hand in Paris.

#### THE FRAME

The shape and frame design takes its inspiration from the 1930s. The frame itself arose from a contrast between angular edges and soft curves. From an elegant design set in acetate and original textures, the model PE01 derives its striking and quirky personality.