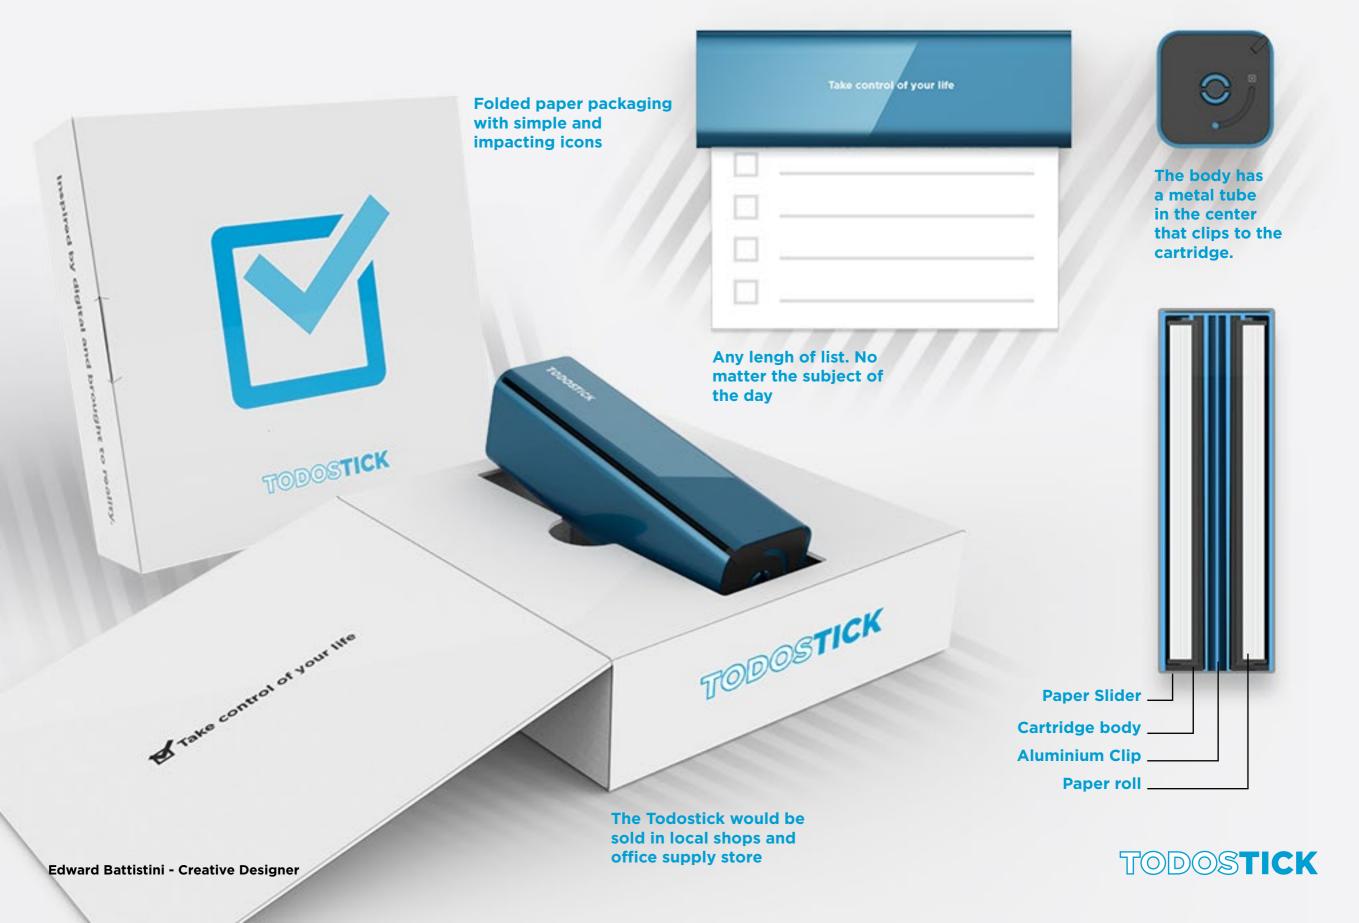

y frequently keep track of their tasks with various to-do list support. 50% use paper, 45% create electronic list.5% reported storing their lists in alternative places, "Piles of files," "in my mind"

Globally, todoist tend to be distracted by unplanned task or other digital distraction : social media, phone call, co-workers...





#### **QUESTION**

How can we help todoist accomplish their task ?

#### **EXISTING SOLUTION AND ANALYSIS**







#### **FUNCTION, SHAPE & DESIGN**

Existing products and social behaviour have shown a physical product could be created targetting professionals and offering mobility, flexibility and distraction free. The product will need to be small, aesthetic and easy to use, so people can have it on them all the time.









#### **CONCEPT AND PRINCIPLE**



# GET THAT HOUSE DONE RENT CHAINSAW

V BUY 8MM SCREWS

V GET HAMMER



## **PREPARE THAT DINNER!**

WINE

55



A docking station for iphone 5 using Apple lightning cable

#### **IDEAS, SHAPE & DESIGN**

An untechnologic object to plug in your favourite iPhone. In this exercise, I tried to get rid of technology and produce a minimalistic and raw object to feature the iPhone when charging. Keeping within Apple design language and CNC production in mind, I came out with a unique one step plug and play object. Using the actual Apple lightning cable, the DOCK is a relevant, afordable and easy to produce solution for all iPhone owners.



**DOCK** 



#### **CONCEPT RENDER**

The DOCK is in aluminium but can be done in any other material that can be CNC milled. The weight of the material keep