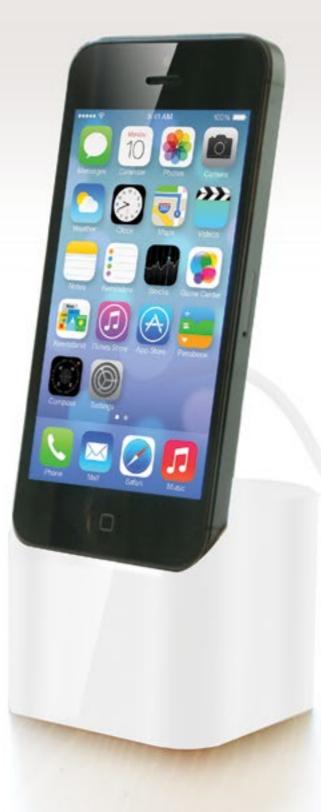

#### **IDEAS, SHAPE & DESIGN**

An untechnologic object to plug in your favourite iPhone. In this exercise, I tried to get rid of technology and produce a minimalistic and raw object to feature the iPhone when charging. Keeping within Apple design language and CNC production in mind, I came out with a unique one step plug and play object. Using the actual Apple lightning cable, the DOCK is a relevant, afordable and easy to produce solution for all iPhone owners.

#### **CONCEPT RENDER**

The DOCK is in aluminium but can be done in any other material that can be CNC milled. The weight of the material keeps the dock stable when the phone is unplugged by user.

#### FROM CONCEPT TO PROTOTYPE

The DOCK is a straightforward answer charging your phone and viewing the screen at the same time. Where others have tried to offer there own version with several parts and screws the DOCK is made of one piece of metal and that's it. The Simplicity of its design offers the possibility to make the DOCK in any material as long as the material tolerances are respected.