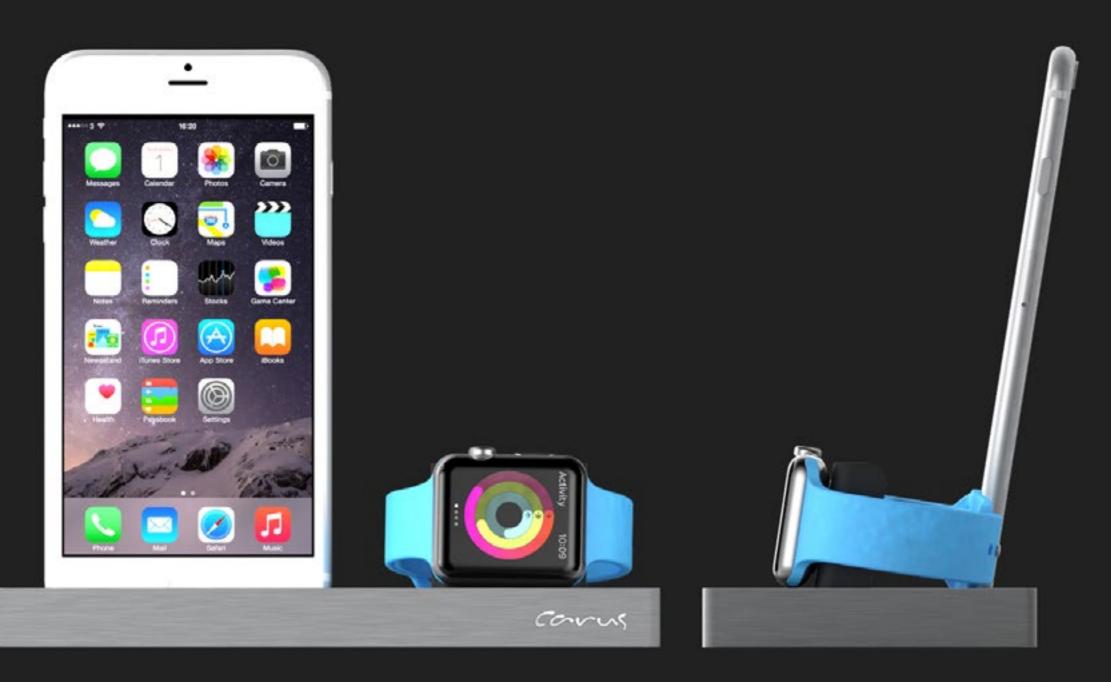

**Brief : Create a charging station for Apple iPhone and Apple Watch** 

# CARUS DOPPIO #1

Minimalist dock design combining Apple Watch and iPhone 6 charger. The product is a simple answer to charging both iPhone and Watch at the same time. Whilst the watch is charging, the screen displays horizontally convenient when you are in bed. The iPhone slot is made of soft material (to be defined) to protect and facilitate when docking. Finally the dock has an extra surface for what is left from our pockets... coins, wallet, jewellery, notes... The Doppio dock keeps in mind Carus-concept design language and offers and aesthetic and practical answer to charging both iPhone and Watch.which he can not only identify with

#### **CARUS DOPPIO #1**

Handy Surface great for wallet, coins, bills... Watch indusction station using Apple's induction charger.