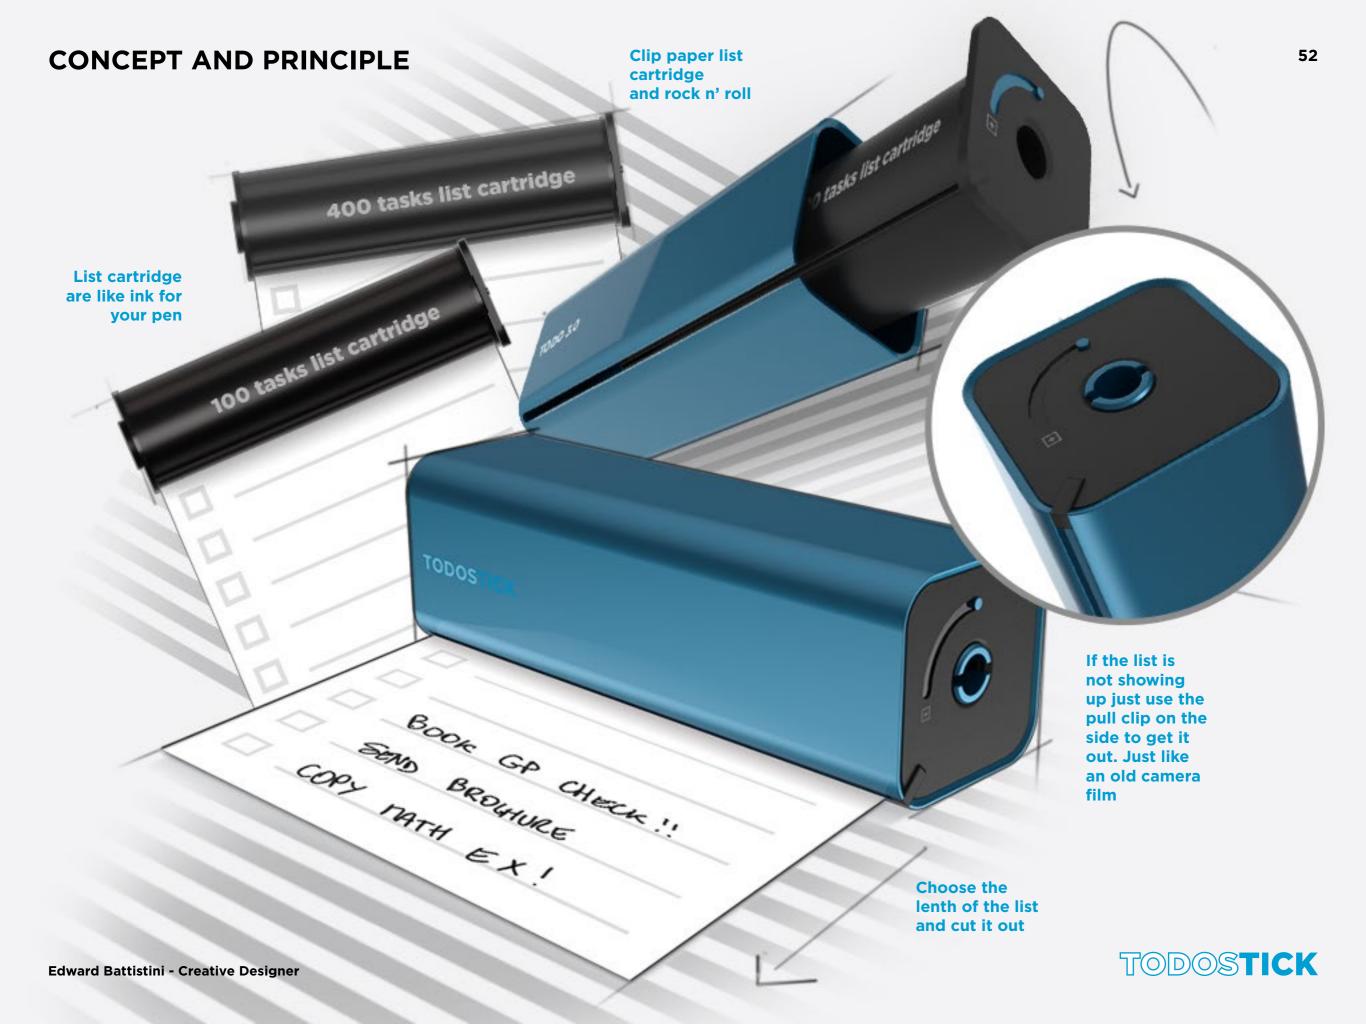

% of women and 60% of men, say they frequently keep track of their tasks with various to-do list support. 50% use paper, 45% create electronic list.5% reported storing their lists in alternative places, "Piles of files," "in my mind"

Globally, todoist tend to be distracted by unplanned task or other digital distraction : social media, phone call, co-workers...





#### **QUESTION**

How can we help todoist accomplish their task ?

#### **EXISTING SOLUTION AND ANALYSIS**







#### **FUNCTION, SHAPE & DESIGN**

Existing products and social behaviour have shown a physical product could be created targetting professionals and offering mobility, flexibility and distraction free. The product will need to be small, aesthetic and easy to use, so people can have it on them all the time.









#### **CONCEPT AND PRINCIPLE**



# GET THAT HOUSE DONE RENT CHAINSAW

V BUY 8MM SCREWS

V GET HAMMER



## **PREPARE THAT DINNER!**

WINE

55



A docking station for iphone 5 using Apple lightning cable

#### **IDEAS, SHAPE & DESIGN**

An untechnologic object to plug in your favourite iPhone. In this exercise, I tried to get rid of technology and produce a minimalistic and raw object to feature the iPhone when charging. Keeping within Apple design language and CNC production in mind, I came out with a unique one step plug and play object. Using the actual Apple lightning cable, the DOCK is a relevant, afordable and easy to produce solution for all iPhone owners.



**DOCK** 



#### **CONCEPT RENDER**

The DOCK is in aluminium but can be done in any other material that can be CNC mille