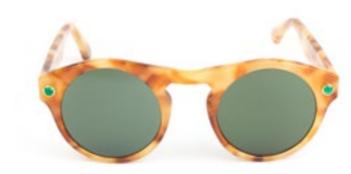

#### **PYRAMYD EYEWEAR - PE01**

The PE01 collection is a limited edition of 200 numbered pieces. They are made of acetate and come in 10 colours with 10 fine or precious stones encircled with yellow or white gold. Each pair of sunglasses comes with a pouch made from python and kid skin leather and assembled by hand in a parisian workshop. It's lining, in dyed lamb skin, perfectly matches the colour of the chosen stone. The client can select the frame, material and the stones to suit their taste. Each piece is then assembled by hand in Paris.

#### THE FRAME

The shape and frame design takes its inspiration from the 1930s. The frame itself arose from a contrast between angular edges and soft curves. From an elegant design set in acetate and original textures, the model PE01 derives its striking and quirky personality.