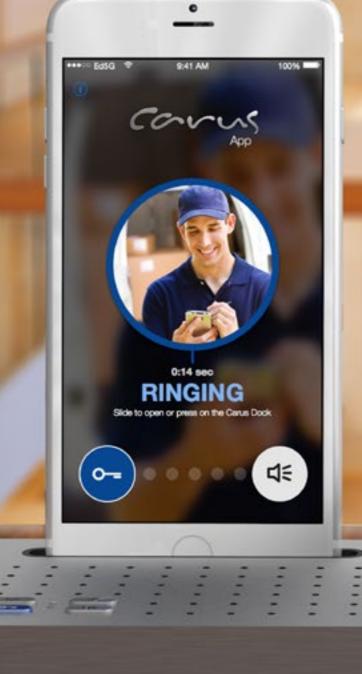

> CARUS PAIRING APP Setup with Wifi hand Free service Directly on your favourite smartphone

SOUND CONTROL and option adjustment Speaker volume

DOOR UNLOCK SYSTEM Speaker / Mic Conference mode

#### **CARUS WATCH APP**

The Carus Watch App is the perfect companion to unlock and control your Carus products in a blink of an eye

| $\sim$ |  |
|--------|--|
| (      |  |