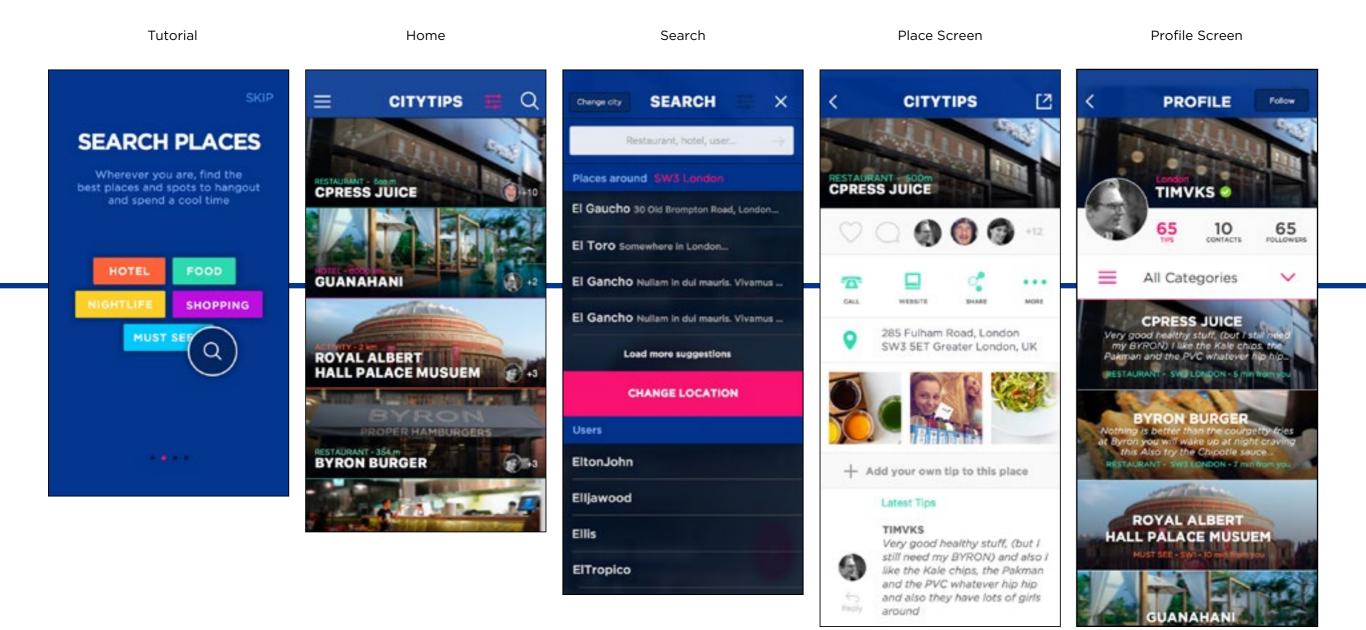

# **CITYTIPS SCREENS OVERVIEW**

After re defining the main paths of the app it is very important to have a very precise and clear vision of the app before production. As it saves up on expensive Dev hours and lets us understand and feel the app. Using Invision I can interact with client and dev to make the best app.

#### **CITYTIPS DEV GUIDE LINES**

Based on a 12pt ratio each items of the app is a multiple so no tough questions for dev. Just simple assets to integrate.v

TopBar background: rgba(0,51,144,0.90); 1pt bottom line: background: rgba(0,0,0,0.50);