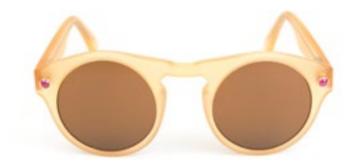

#### **PYRAMYD EYEWEAR - PE01**

The PE01 collection is a limited edition of 200 numbered pieces. They are made of acetate and come in 10 colours with 10 fine or precious stones encircled with yellow or white gold. Each pair of sunglasses comes with a pouch made from python and kid skin leather and assembled by hand in a parisian workshop. It's lining, in dyed lamb skin, perfectly matches the colour of the chosen stone. The client can select the frame, material and the stones to suit their taste. Each piece is then assembled by hand in Paris.