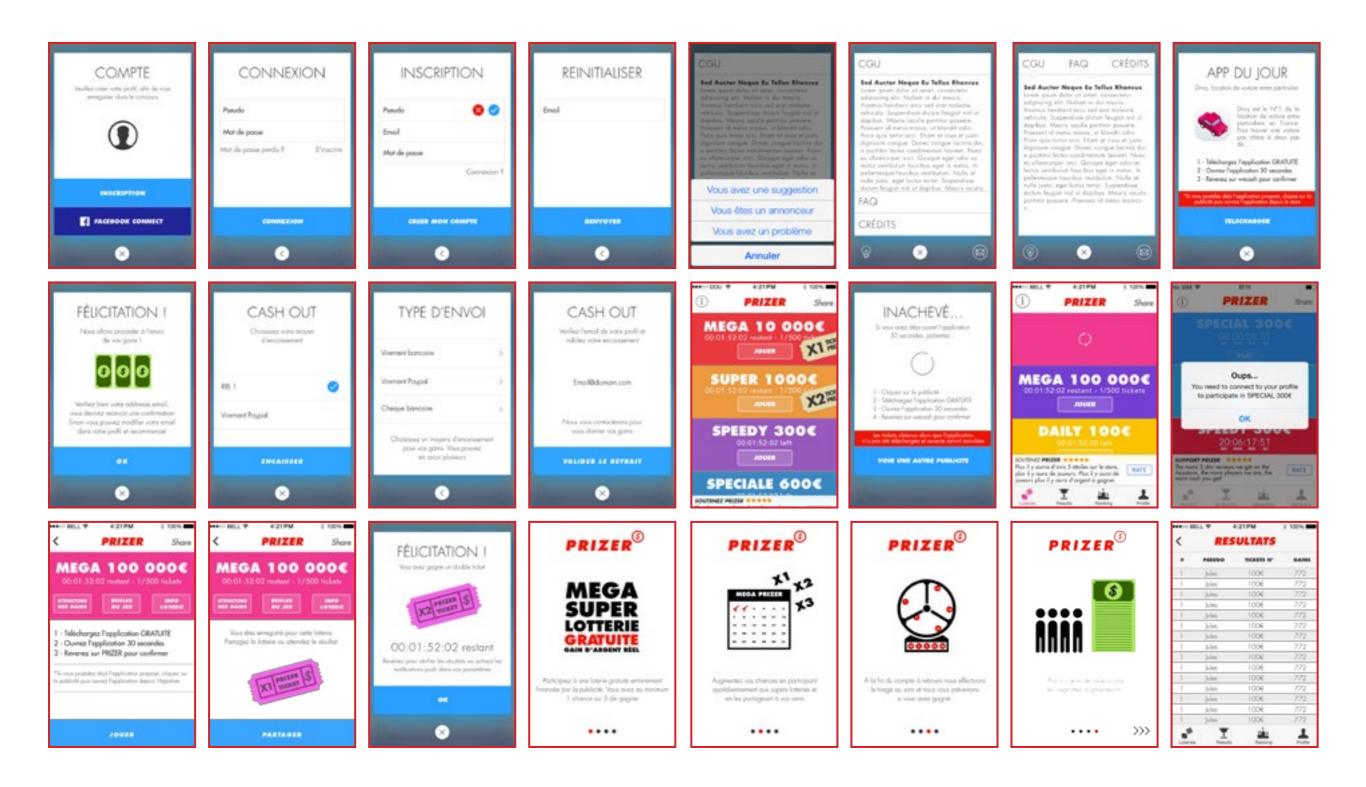

## **PRIZER APP**

Prizer offers free lotteries financed by advertising. Claim your ticket in just a few seconds and win real money!

# PRIZER APP

All screen made from scratch on SketchApp.