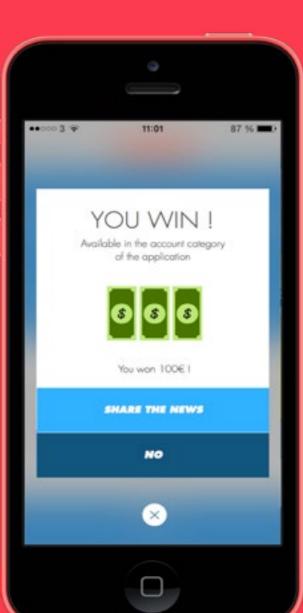

## **PRIZER APP**

Prizer offers free lotteries financed by advertising. Claim your ticket in just a few seconds and win real money!

#### **3** WIN MONEY We send payments through paypal

PRIZER<sup>®</sup>