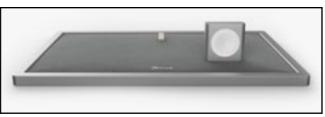

# CARUS DOPPIO #1

Minimalist dock design combining Apple Watch and iPhone 6 charger. The product is a simple answer to charging both iPhone and Watch at the same time. Whilst the watch is charging, the screen displays horizontally convenient when you are in bed. The iPhone slot is made of soft material (to be defined) to protect and facilitate when docking. Finally the dock has an extra surface for what is left from our pockets... coins, wallet, jewellery, notes... The Doppio dock keeps in mind Carus-concept design language and offers and aesthetic and practical answer to charging both iPhone and Watch.which he can not only identify with

#### **CARUS DOPPIO #1**

Handy Surface great for wallet, coins, bills... Watch indusction station using Apple's induction charger.