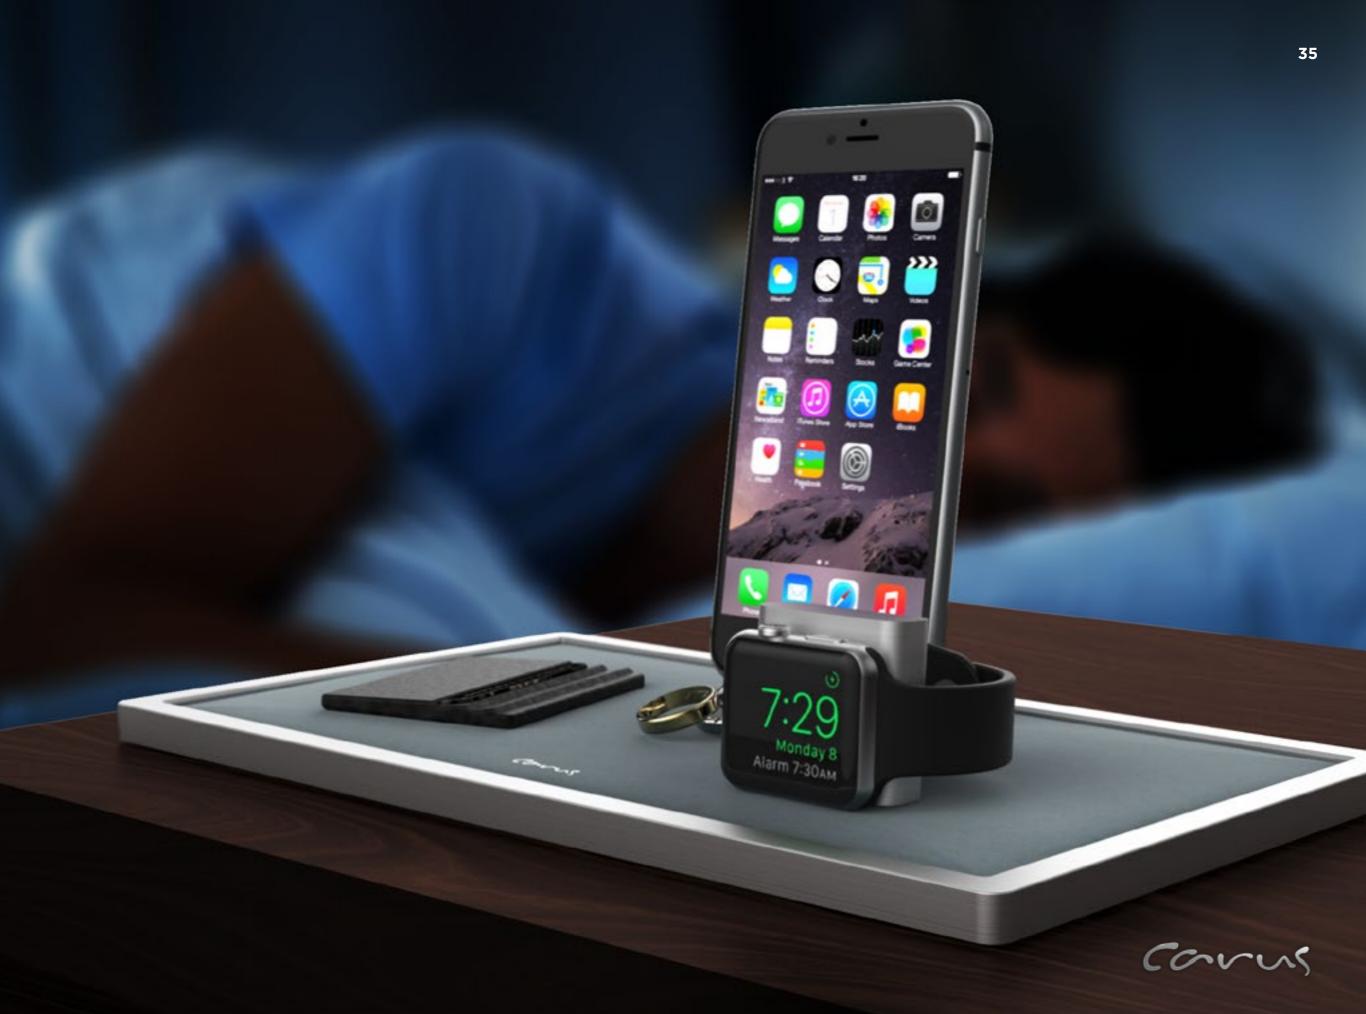

# CARUS DOPPIO #1

Minimalist dock design combining Apple Watch and iPhone 6 charger. The product is a simple answer to charging both iPhone and Watch at the same time. Whilst the watch is charging, the screen displays horizontally convenient when you are in bed. The iPhone slot is made of soft material (to be defined) to protect and facilitate when docking. Finally the dock has an extra surface for what is left from our pockets... coins, wallet, jewellery, notes... The Doppio dock keeps in mind Carus-concept design language and offers and aesthetic and practical answer to charging both iPhone and Watch.which he can not only identify with

#### **CARUS DOPPIO #1**

Handy Surface great for wallet, coins, bills... Watch indusction station using Apple's induction charger.

# **CARUS DOPPIO #3**

As part of the competition, TCS invited me to Germany to work on the final design of the dock, and should be the final iteration. The Carus Doppio 3 is a charging tray. It is part of our home. It was design to store and charge all the things you use everyday. It has the two orignal Apple chargers, and some space all around to throw coins, wallet, jewlery. that you wont be using when at home or in bed. The tray is made of solid alumiunium, with the unique Carus-Concept finish. It is lined with a suede, to protech your devices from scratchs.

Alarm 7:30AM

Anodised and brushed with TCS AG unique technique

PYRAMYD

Precious Casual Sunglasses