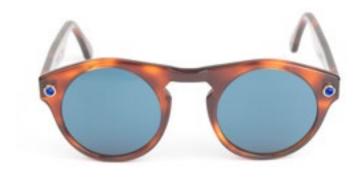

#### **PYRAMYD EYEWEAR - PE01**

The PE01 collection is a limited edition of 200 numbered pieces. They are made of acetate and come in 10 colours with 10 fine or precious stones encircled with yellow or white gold. Each pair of sunglasses comes with a pouch made from python and kid skin leather and assembled by hand in a parisian workshop. It's lining, in dyed lamb skin, perfectly matches the colour of the chosen stone. The client can select the frame, material and the stones to suit their taste. Each piece is then assembled by hand in Paris.

#### THE STONES

Coloured gemstones are set in circles of white or yellow gold, which we individually select from professional suppliers at the famous parisian place Vendôme. The creativity of the client is displayed in their choice of fine or precious stones.